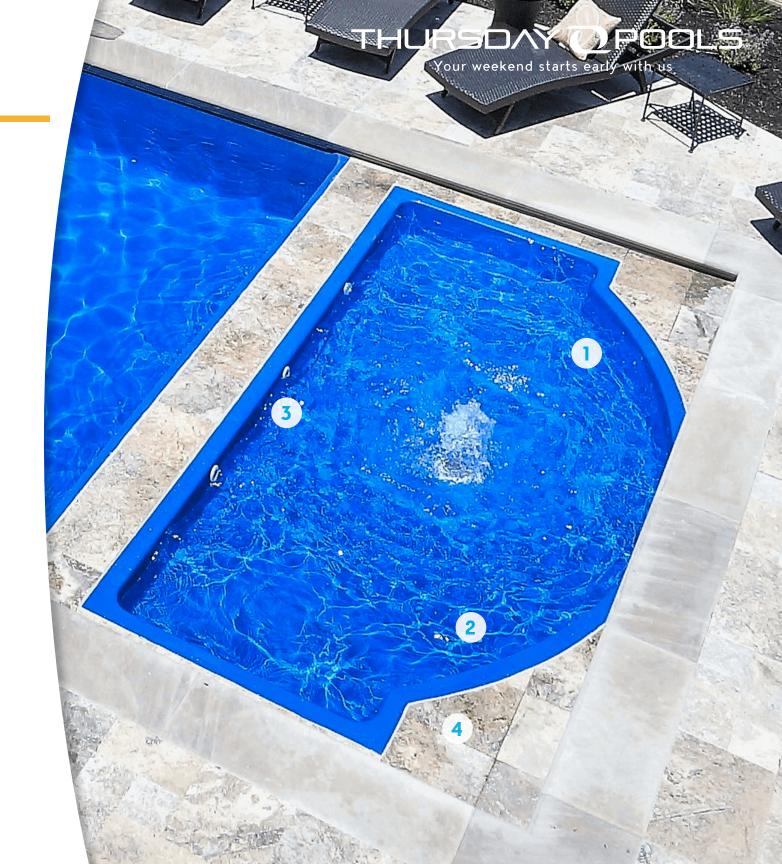

## **Wet Deck**

Just want to get your feet wet? The wet deck is a marvelous addition to any pool with custom spillway options to enhance your private backyard paradise.

#### 14'x8' 1'

- 1. 12" deep lounging area is great for kids and sunbathers.
- 2. Non-skid surface on the floor is easy on your feet and your swimsuit.
- **3. Custom spillway options** are available to enhance the ambiance.
- **4. Raised deck application** gives you a multi-dimensional pool area.