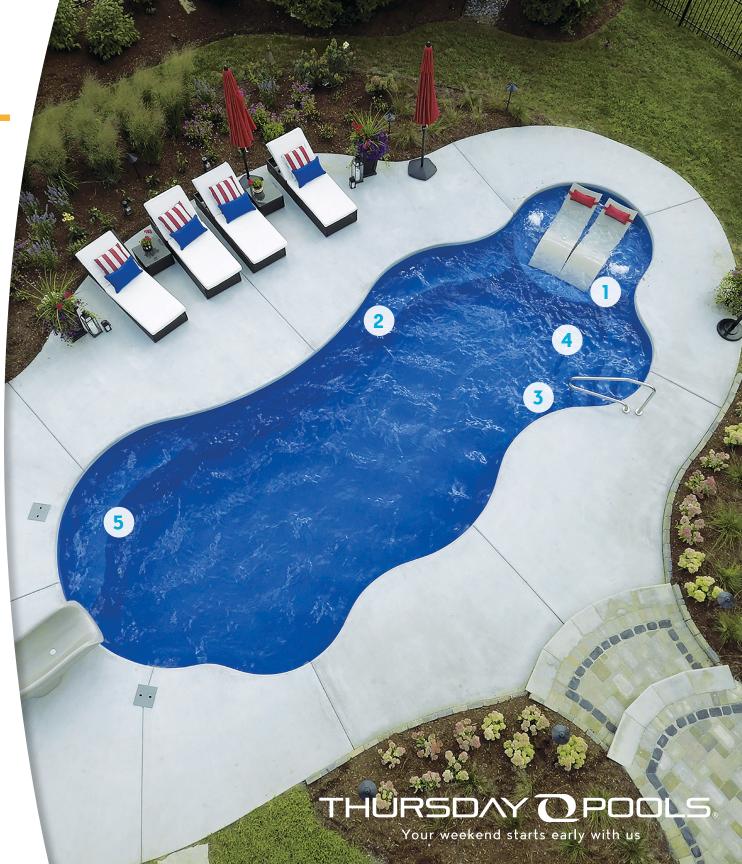

#### **Pool Sizes**

| 16'x36' 5'10" 16' | 'x40' 5'10' | 7 |
|-------------------|-------------|---|
|-------------------|-------------|---|

- **1.** Large 8' diameter sun shelf is a great spot for loungers and bubblers.
- **2. Wrap-around bench** gives you ample room to visit with family and friends.
- **3. Expanded entry steps** provide easy entrance and exit from the pool.
- **4.** Non-skid surface on the floor, benches, sun shelf and steps is easy on your feet and your suit.
- **5. Deep-end bench** give you a place to soak and unwind.