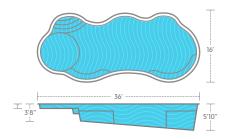

#### **Pool Sizes**

| 16'x36' 5'10" 16' | 'x40' 5'10' | 7 |
|-------------------|-------------|---|
|-------------------|-------------|---|

- **1.** Large 8' diameter sun shelf is a great spot for loungers and bubblers.
- **2. Wrap-around bench** gives you ample room to visit with family and friends.
- **3. Expanded entry steps** provide easy entrance and exit from the pool.
- **4.** Non-skid surface on the floor, benches, sun shelf and steps is easy on your feet and your suit.
- **5. Deep-end bench** give you a place to soak and unwind.