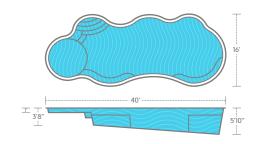

#### **Pool Sizes**

| 16'x36' 5'10" 16' | 'x40' 5'10' | 7 |
|-------------------|-------------|---|
|-------------------|-------------|---|

- **1.** Large 8' diameter sun shelf is a great spot for loungers and bubblers.
- **2. Wrap-around bench** gives you ample room to visit with family and friends.
- **3. Expanded entry steps** provide easy entrance and exit from the pool.
- **4.** Non-skid surface on the floor, benches, sun shelf and steps is easy on your feet and your suit.
- **5. Deep-end bench** give you a place to soak and unwind.