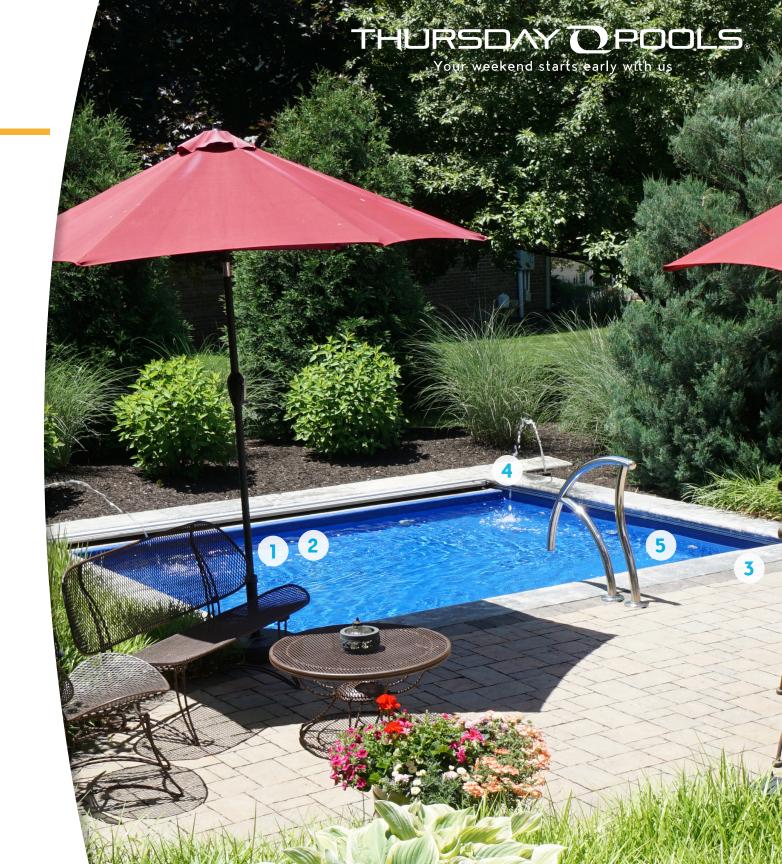

## **Wading Pool**

This is the ultimate playground for the kiddos. The uniform depth throughout allows for easy, worryfree play, and the bench is a great spot for the big kids to sit, relax and watch over the youngsters.

#### **Pool Sizes**

9'x9' 1'6" 13'9"x11'9" 1'6"

- 1. 18" depth makes a wonderful place for toddlers and pets to splash and play.
- 2. Non-skid surface on the floor, benches and steps is easy on your feet and swimsuit.
- Raised or flush construction application gives you installation options.
- **4.** Auto-cover ready to help you keep your new pool safe and clean.
- **5. Full-length bench** gives you the perfect spot to relax, cool off and watch the kids play.