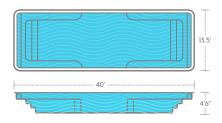

## **Pool Sizes**

13.5'x40' 4'6"

- 1. Full-length entry steps for easy entrance and exit from the pool.
- 2. Elongated benches for hours of socializing and fun with family and friends.
- **3.** Sport pool depth so you can enjoy a spirited game with friends and family.
- **4.** Auto-cover ready to help you keep your new pool safe and clean.
- **5.** Non-skid surface on the floor, benches, and steps is easy on your feet and your swimsuit.

## **Spirit**

13.5'x40' 4'6"

\*Non-Diving Pool