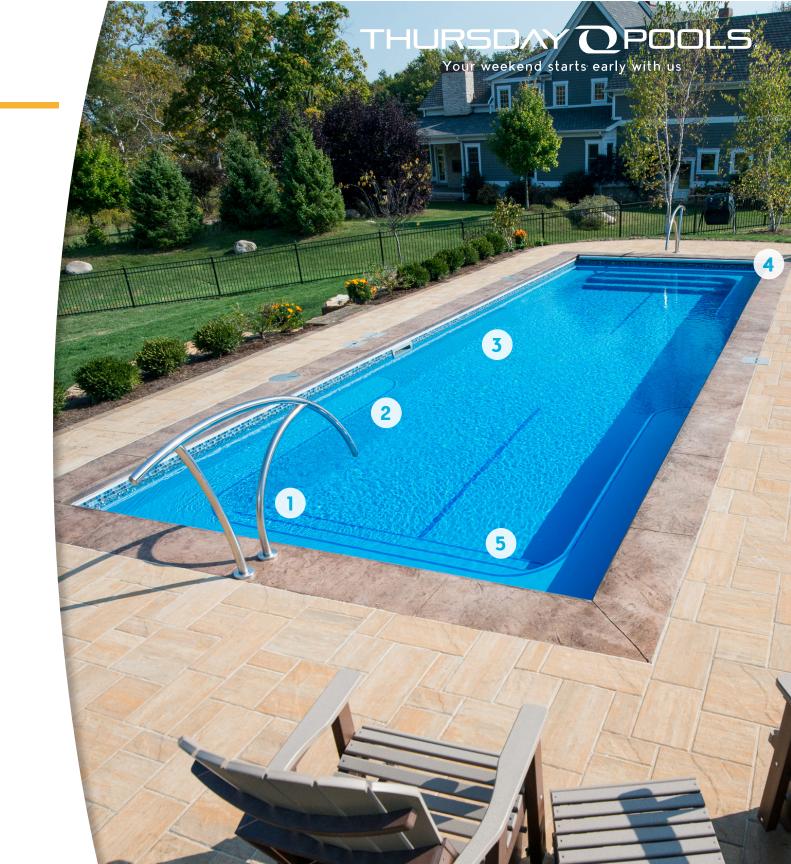

## **Pool Sizes**

13.5'x40' 4'6"

- 1. Full-length entry steps for easy entrance and exit from the pool.
- 2. Elongated benches for hours of socializing and fun with family and friends.
- **3.** Sport pool depth so you can enjoy a spirited game with friends and family.
- **4.** Auto-cover ready to help you keep your new pool safe and clean.
- **5.** Non-skid surface on the floor, benches, and steps is easy on your feet and your swimsuit.