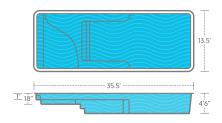

## 13.5'x35.5' 4'6"

- 12" deep tanning ledge is perfect for ledge loungers and soaking up the sun.
- 2. 18" deep wading area is an ideal spot for toddlers to play or for you to enjoy a full-body soak.
- **3.** Wrap-around benches give you tons of room to visit and relax.
- **4. 4'6" flat-bottom depth** is great for games, water activities and entertaining.
- **5. Non-skid surface** on the floor, benches, and steps is easy on your feet and your swimsuit.
- **6.** Auto-cover ready to help you keep your new pool safe and clean.

## Lil Bob LX

13.5'x35.5' 4'6"

\*Non-Diving Pool