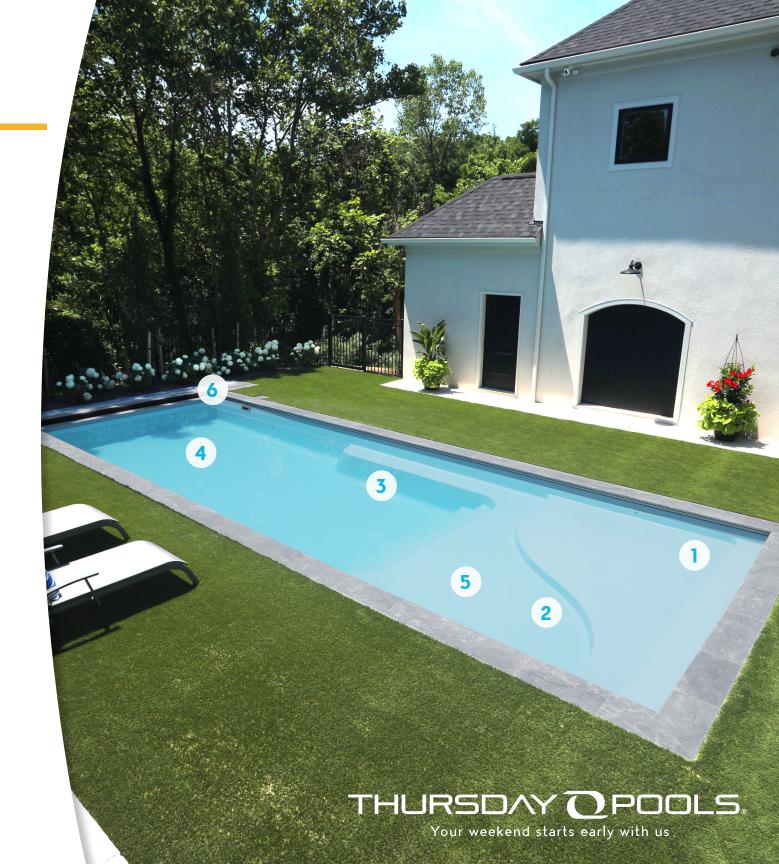

## 13.5'x35.5' 4'6"

- 12" deep tanning ledge is perfect for ledge loungers and soaking up the sun.
- 2. 18" deep wading area is an ideal spot for toddlers to play or for you to enjoy a full-body soak.
- **3.** Wrap-around benches give you tons of room to visit and relax.
- **4. 4'6" flat-bottom depth** is great for games, water activities and entertaining.
- **5. Non-skid surface** on the floor, benches, and steps is easy on your feet and your swimsuit.
- **6.** Auto-cover ready to help you keep your new pool safe and clean.

## Lil Bob LX

13.5'x35.5' 4'6"

\*Non-Diving Pool