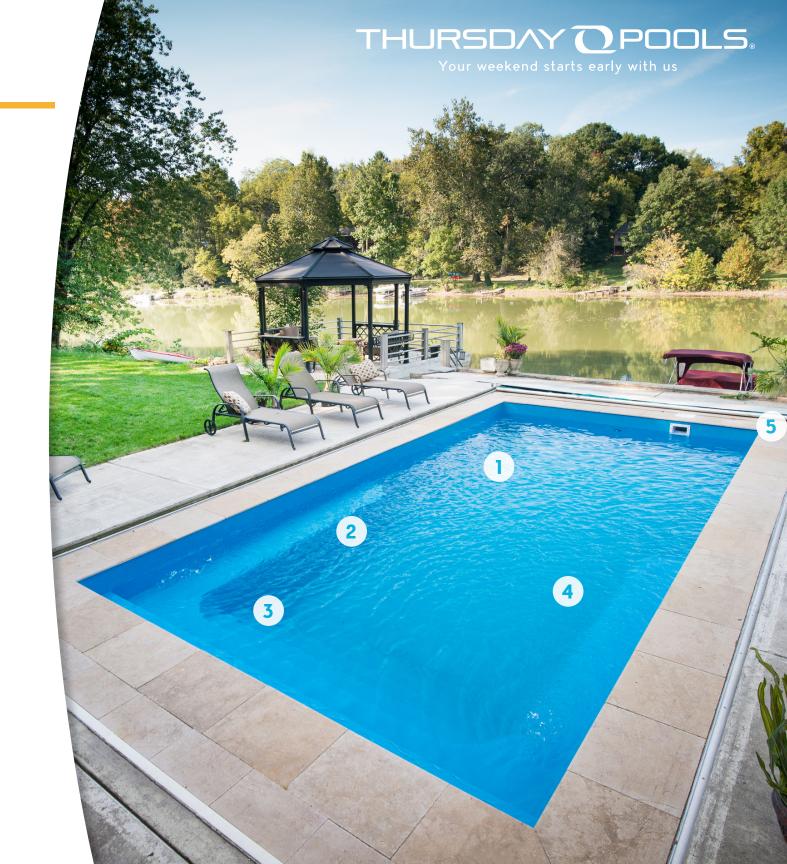

### 13.5'x27.5' 4'6"

- 1. 4'6" flat-bottom depth is ideal for games, water activities and entertaining.
- Elongated benches provide hours of socializing and fun with family and friends.
- **3. Full-length entry steps** make for easy entrance and exit from the pool.
- **4. Non-skid surface** on the floor, benches, and steps is easy on your feet and your swimsuit.
- **5.** Auto-cover ready to help you keep your new pool safe and clean.

## Lil Bob

13.5'x27.5' 4'6"

\*Non-Diving Pool