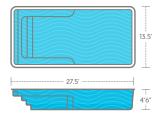

### 13.5'x27.5' 4'6"

- 1. 4'6" flat-bottom depth is ideal for games, water activities and entertaining.
- Elongated benches provide hours of socializing and fun with family and friends.
- **3. Full-length entry steps** make for easy entrance and exit from the pool.
- **4. Non-skid surface** on the floor, benches, and steps is easy on your feet and your swimsuit.
- **5.** Auto-cover ready to help you keep your new pool safe and clean.

## Lil Bob

13.5'x27.5' 4'6"

\*Non-Diving Pool