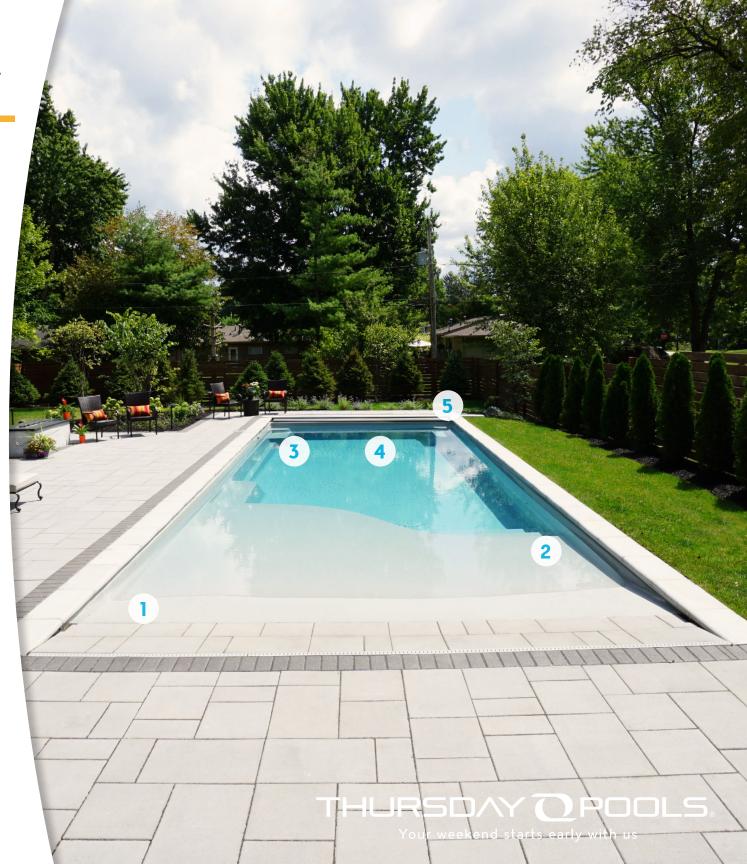

### 14'x36' 5'6" 16'x36' 5'6" 16'x40' 5'10"

- **1.** A zero entry that is perfect for dipping your toes in the water and lounging at the water's edge.
- 2. A non-skid surface on the floor, stairs and benches is easy on your feet and your swimsuit.
- **3.** Dual, deep-end seats with swim-outs give you extra options for visiting and relaxing.
- 4. A courtesy ledge around the deepend gives you a place to take a break and stand.
- 5. Auto-cover ready to help you keep your new pool safe and clean.