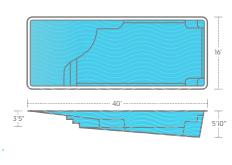

# **Grace Beach Entry**

16'x40' 5'10"

\*Non-Diving Pool

\*Non-Diving Pool

\*Non-Diving Pool