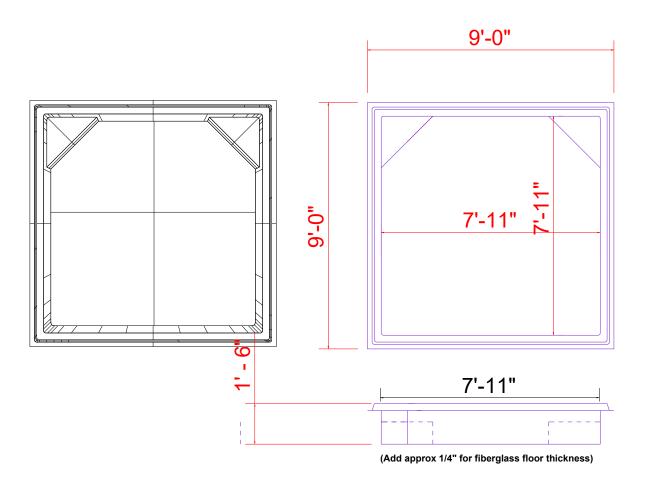

## THURSDAY OPOOLS.

Your weekend starts early with us

Wading 9X9

3' - 6" Depth:

THURSDA

\*All depths reflect the depth of the pool structure. Water depths may vary depending on the amount of water in the pool.

This NOTICE AND DISCLAIMER is made to all retail customers, buyers, and end users of pools manufactured by Thursday Pools. You are by this NOTICE advised that pools manufactured by Thursday Pools (the "MANUFACTURER") are sold by independent dealers and dealerships. Each dealer is an independent businessperson who is completely separate from the MANUFACTURER. Each dealer is an independent contractor, and no dealer is an owner, agent (in fact or law), or employee of the MANUFACTURER. The MANUFACTURER hereby DISCLAIMS any liability for an intentional or negligent act by any dealer, dealership, or installer, or any damage to any Thursday Pools pool caused by an act of any dealer, dealership, or installer.